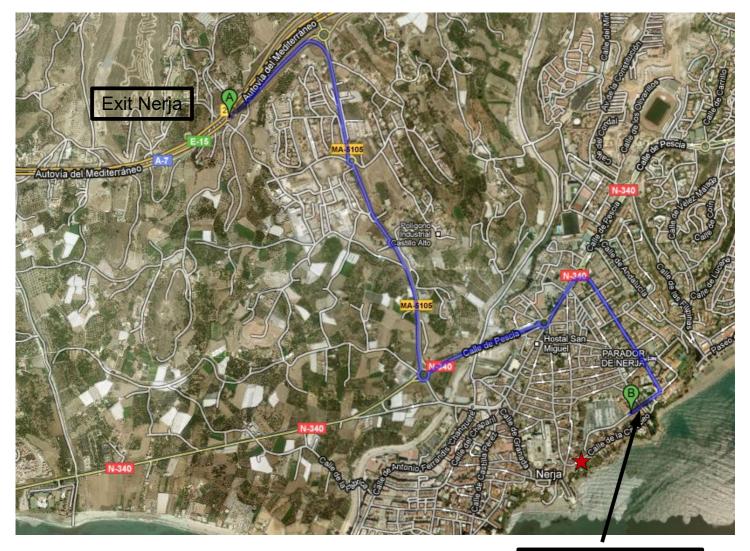

★ Villa Carabeo Playa

Entrance to Parking

Route from the highway exit 292 (point A) coming from Malaga to the entrance of the parking (point B).

On the way, at each roundabout inside Nerja town, you can see a small sign directing to PARADOR – which is a hotel in our area. So you can follow these signs. At the end you come to a narrow and long street leading down towards the sea. Here the PARADOR hotel is on the left side, but you continue the street until its end and then right. The car park is already signed as well.