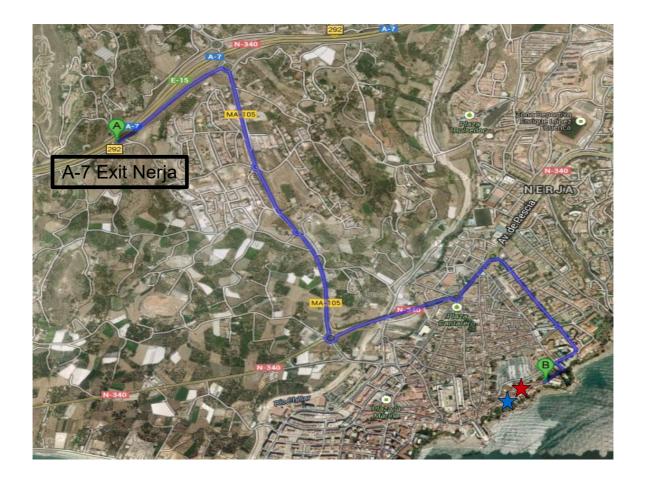

★ 'Carabeo Vista Mar' Apartments at Calle Hernando de Carabeo 60

Our Office - Calle Carabeo 29

Route from the highway exit 292 (point A) coming from Malaga to the street: Calle Hernando de Carabeo. The street is actually a pedestrian area (point B), but you can continue to house no. 60 with your car, where the entrance to the private parking is located. Here we will meet you, if you come by car or not.

For the way from the highway: At each roundabout inside Nerja town, you can see a small sign directing to PARADOR – which is a hotel in our area. So you can follow these signs. At the end you come to a narrow and long street leading down towards the sea. Here the PARADOR hotel is on the left side, but you continue the street until its end and then right. You are now in Prolangación de Hernando de Carabeo. Take the only street that goes to the left, it leads to Carabeo street.

Our office is a bit further down the street, at Calle Carabeo 29. But do not drive with the car until here, you are only allowed to drive to no. 60, where your apartment is located.