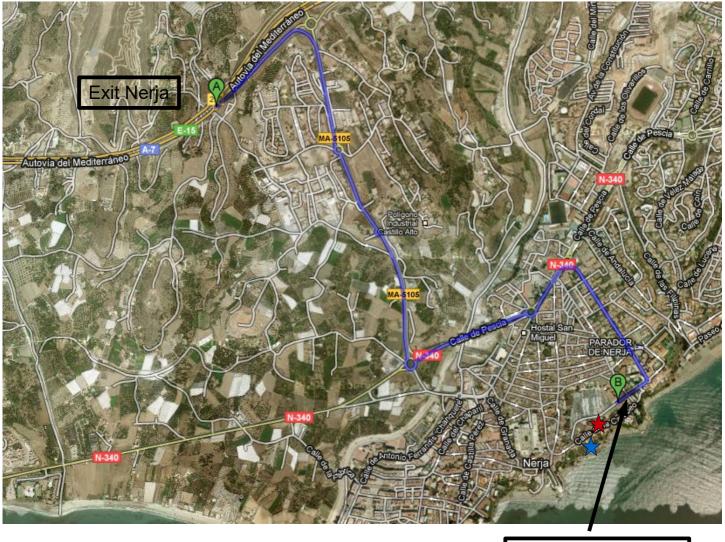

Entrance to Parking

★ Casa Jazmín Carabeo - Calle Carabeo 43

★ Our Office - Calle Carabeo 29

Route from the highway exit 292 (point A) coming from Malaga to the entrance of the parking (point B).

On the way, at each roundabout inside Nerja town, you can see a small sign directing to PARADOR – which is a hotel in our area. So you can follow these signs. At the end you come to a narrow and long street leading down towards the sea. Here the PARADOR hotel is on the left side, but you continue the street until its end and then right. The car park is already signed as well.

The name of the car park: Balcon de Europa - Carabeo

Address: Calle Prolongación Hernando de Carabeo (36°44'51.1"N - 3°52'22.1"W)

At the very end of the parking on the left side, there is a narrow passage leading to the street Calle Carabeo. Our office is very close to this passage, at Calle Carabeo 29. According to the appointment, you might find us here, or directly at the house, which is at Calle Carabeo 43.