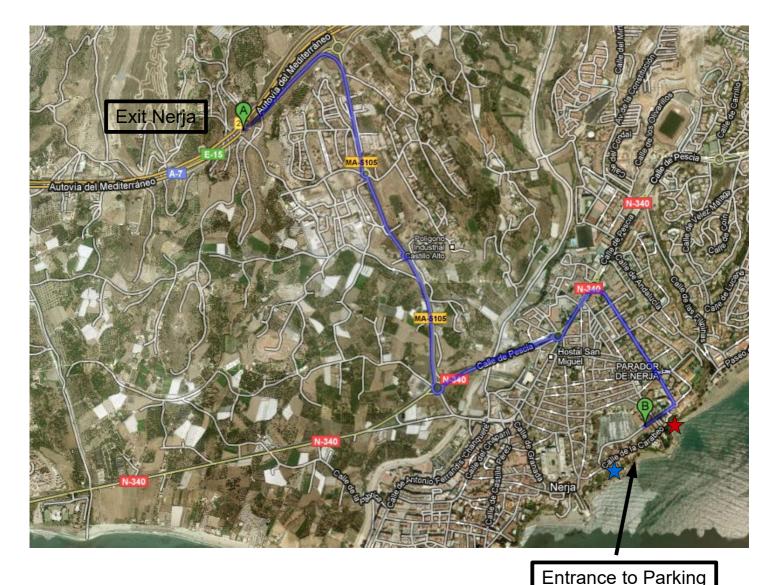

★ Carabeo 78 – your apartment

★ Our Office - Calle Carabeo 29

Route from the highway exit 292 (point A) coming from Malaga to the entrance of the parking (point B).

On the way, at each roundabout inside Nerja town, you can see a small sign directing to PARADOR – which is a hotel in our area. So you can follow these signs. At the end you come to a narrow and long street leading down towards the sea. Here the PARADOR hotel is on the left side, but you continue the street until its end and then right. The car park is already signed as well.

The name of the car park: Balcon de Europa – Carabeo

Address: Calle Prolongación Hernando de Carabeo (36°44'51.1"N - 3°52'22.1"W)

The apartment is located very close to the parking entrance, in the pedestrian street of Carabeo 78. Our office is in the same street, at no. 29.